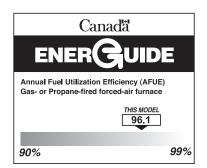

#### PERFORMANCE

The 96% AFUE rating on this gas furnace means that 96 cents of every energy dollar warms your home. The Department of Energy (DOE) established the AFUE (Annual Fuel Utilization Efficiency) system to calculate the annual operating cost of residential gas furnaces. Independent, dependable, courteous, prompt, honest, highly-skilled and respectful of you and your home. That's why all the time homeowners say,