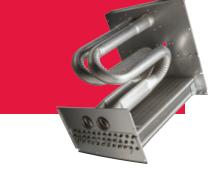

#### The art of precision

**Heavy-Duty 439 Stainless-Steel Heat Exchanger –** Distinctive steel construction formed using wrinkle-bend technology results in an extremely durable heat exchanger for reliability and efficiency.

**Stainless-Steel Premix Burner –** Creates an optimal combination of fuel and oxygen resulting in clean combustion with low emissions output.

**Multi-Speed ECM Motor** – Automatically adjusts airflow to match comfort needs, reduces energy consumption and system noise as compared to single-stage motors.