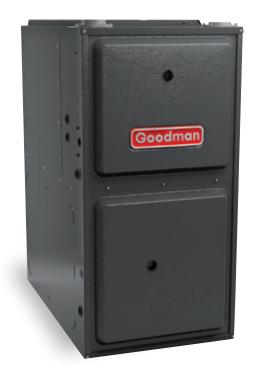

## GMES96-U SINGLE-STAGE GAS FURNACE

ULTRA-LOW-NOX, HIGH-EFFICIENCY, MULTI-SPEED ECM

UP TO 96% AFUE PERFORMANCE

Upflow/Horizontal

# Goodman is a brand you can really warm up to.

The best gas furnace is the kind you don't have to think or worry about. It comes on the moment you need it and then runs quietly and efficiently all winter long as needed. The Goodman GMES96-U is loaded with features designed to provide outstanding performance for years to come. We use advanced techniques and materials so you know the cozy, even heat you feel in every corner of your home is an energy-efficient warming trend that's designed to stay for many years.

### A LOT GOES INTO EVERY GOODMAN<sup>®</sup> BRAND GMES96-U GAS FURNACE